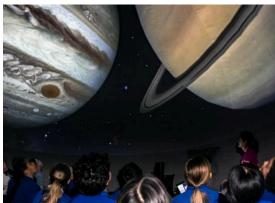

## Re: Year 5 Science Trip – Winchester Space Dome

On **Friday 11<sup>th</sup> October** Year 5 will be visiting Summerfields Primary School in Newport for an immersive space experience in a state of the art, mobile planetarium.

## Information about the trip

The trip will take place on the morning of Friday 11<sup>th</sup> October. Children will arrive at school as normal. We will head out to Summerfields Primary at approximately 9.20am. We will spend 1 hour at the dome, returning to school at 11am.