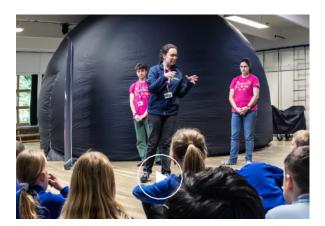

## Re: Year 5 Science Trip – Winchester Space Dome

On **Friday 11<sup>th</sup> October** Year 5 will be visiting Summerfields Primary School in Newport for an immersive space experience in a state of the art, mobile planetarium.

## Information about the trip

The trip will take place on the morning of Friday 11<sup>th</sup> October. Children will arrive at school as normal. We will head out to Summerfields Primary at approximately 9.20am. We will spend 1 hour at the dome, returning to school at 11am.